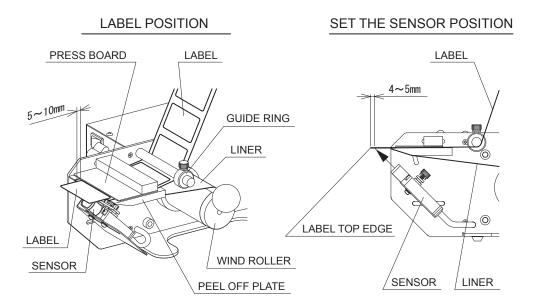

#### SET THE LABEL & SENSOR POSITION

#### Make sure that the Power Switch is OFF.

- 1) Turn the Wind Roller clockwise by hand and make sure each label peel off at the front of Peel Off Plate.
- 2) Check the label sticks on the Peel Off Plate about 5-10mm from the top.
- 3) Set the Press Board can touch and press the rear edge of the label lightly.
- 4) The Sensor can be adjusted in any directions to accommodate virtually any label. Using Sensor Adjustment Knob, find the right position to stop feeding the label. Align the sensor about 4-5mm from the top edge of the label.