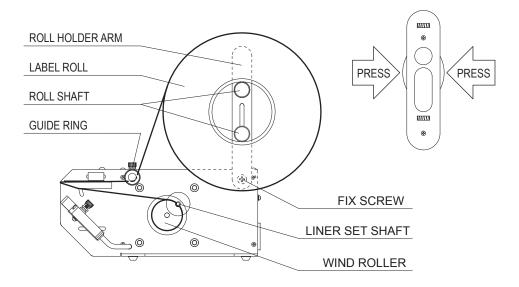

### HOW TO SET THE LABEL ROLL

Make sure that the Power Switch is OFF.

- 1) Adjust Roll Holder Arm to vertical.
- 2) Take Roll Stopper out.
- 3) Adjust Roll Shaft by using Adjustment Knob and put the roll on the Roll Shaft.
- 4) Fix the Roll Shaft by screw.
- 5) Put Roll Stopper into Roll Shaft.
- 6) Take out the Liner Set Shaft.
- 7) Pull the liner under the Guide Ring, through the liner between Press Board and Peel Off Plate. Fix the liner to the Wind Roller by Liner Set Shaft.
- 8) Turn Wind Roller clockwise by hand and make sure the liner set to the Wind Roller firmly.
- 9) Set the Guide Ring so that liner can feed smoothly.

#### **ROLL STOPPER**

Easy to release the Roll Stopper just press the Release Plate