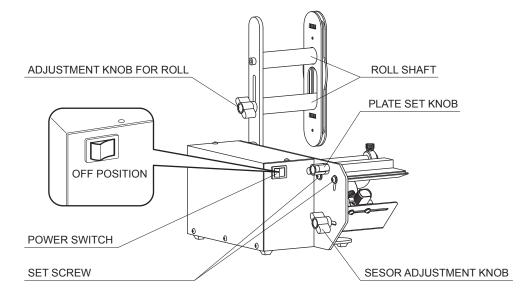

### **IDENTIFICATION OF PARTS**

### HOW TO SET THE LABEL ROLL

Make sure that the Power Switch is OFF.

- 1) Adjust Roll Holder Arm to vertical.
- 2) Take Roll Stopper out.
- 3) Adjust Roll Shaft by using Adjustment Knob and put the roll on the Roll Shaft.
- 4) Fix the Roll Shaft by screw.
- 5) Put Roll Stopper into Roll Shaft.
- 6) Take out the Liner Set Shaft.
- 7) Pull the liner under the Guide Ring, through the liner between Press Board and Peel Off Plate. Fix the liner to the Wind Roller by Liner Set Shaft.
- 8) Turn Wind Roller clockwise by hand and make sure the liner set to the Wind Roller firmly.
- 9) Set the Guide Ring so that liner can feed smoothly.

#### Make sure that the Power Switch is OFF.

- 1) Turn the Wind Roller clockwise by hand and make sure each label peel off at the front of Peel Off Plate.
- 2) Check the label sticks on the Peel Off Plate about 5-10mm from the top.
- 3) Set the Press Board can touch and press the rear edge of the label lightly.
- 4) The Sensor can be adjusted in any directions to accommodate virtually any label. Using Sensor Adjustment Knob, find the right position to stop feeding the label. Align the sensor about 4-5mm from the top edge of the label.

#### **BEFORE YOU OPERATE THE MACHINE**

1) Plug in the Power Cord.

- 2) Turn the Power Switch is ON.
- 3) Take the label from the Peel Off Plate.
- 4) After take the label, the motor starts and feed the next label and stop at the right position.
- 5) If the machine can not stop at the right position, try to adjust sensor position again.