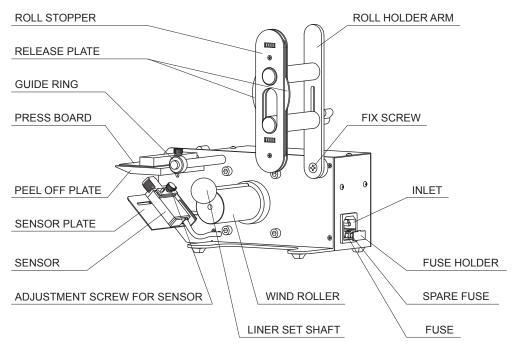

### **IDENTIFICATION OF PARTS**

### HOW TO SET THE LABEL ROLL

Make sure that the Power Switch is OFF.

- 1) Adjust Roll Holder Arm to vertical.
- 2) Take Roll Stopper out.
- 3) Adjust Roll Shaft by using Adjustment Knob and put the roll on the Roll Shaft.
- 4) Fix the Roll Shaft by screw.
- 5) Put Roll Stopper into Roll Shaft.
- 6) Take out the Liner Set Shaft.
- 7) Pull the liner under the Guide Ring, through the liner between Press Board and Peel Off Plate. Fix the liner to the Wind Roller by Liner Set Shaft.
- 8) Turn Wind Roller clockwise by hand and make sure the liner set to the Wind Roller firmly.
- 9) Set the Guide Ring so that liner can feed smoothly.

#### **ROLL STOPPER**

Easy to release the Roll Stopper just press the Release Plate

#### Make sure that the Power Switch is OFF.

- 1) Turn the Wind Roller clockwise by hand and make sure each label peel off at the front of Peel Off Plate.
- 2) Check the label sticks on the Peel Off Plate about 5-10mm from the top.
- 3) Set the Press Board can touch and press the rear edge of the label lightly.
- 4) The Sensor can be adjusted in any directions to accommodate virtually any label. Using Sensor Adjustment Knob, find the right position to stop feeding the label. Align the sensor about 4-5mm from the top edge of the label.