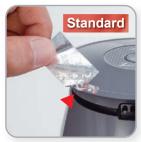

## Customized machine for Security Tape is available

Tamper-evident on Turntable

No Tamper-evident

Scale is on the knob as a guide.