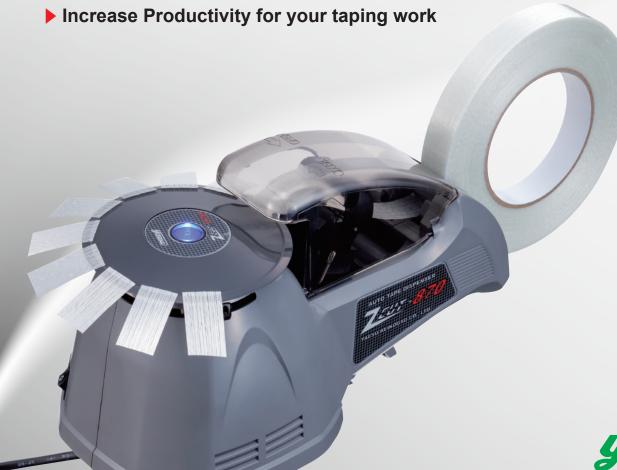

## **AUTO TAPE DISPENSER**

# **ZUT-870**

## **Evolutionary Turntable Type of Tape Dispenser**

- ▶ Automatic Tape Cutting Machine reduce waste and good for environment
- ▶ Simple and Easy Tape-setting.
  Upper and Lower Blades are fixed and no need for adjustment
- Movable Sensor can be set at the place where Turntable stops