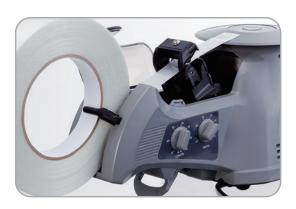

### **Features**

- Movable Sensor can be set at the place where Turntable stops
- Possible to set the number of Tape-cutting
- Simple and Easy Tape-setting
- Compact body is suitable for Cell Production System
- Bobbin-free
- ▶ Blades are fixed and no need for adjustment. Easy to change as well
- Edge of Cut-tape is sharp and neat
- Change the Cut-length and Spacing by knob

### **Specifications**

| Cutting Length   | 15-70mm(Note 1)                                                                                                                                                  |
|------------------|------------------------------------------------------------------------------------------------------------------------------------------------------------------|
| Tape Width       | 3-25mm (Note 2)                                                                                                                                                  |
| Usable Tapes     | Filament, Polyimide, Glass Cloth, Double-sided, Aluminum<br>Foil, Cellophane, Masking, Polyethylene, Copper Foil, Cotton<br>Cloth, Teflon, Paper Tape and Others |
| Max. Outside     | 150mm *Measurement from Tape-end to Paper-tube-inside                                                                                                            |
| Diameter of Roll | must be within 35mm (Note 3)                                                                                                                                     |
| Body Material    | ABS                                                                                                                                                              |
| Rated Voltage    | 100V~240V AC 50/60Hz 25W Fuse2 A                                                                                                                                 |
| Dimensions       | 126mm (W) x 150mm (H) x 258mm (D)                                                                                                                                |
| Weight           | 1.9 KG                                                                                                                                                           |