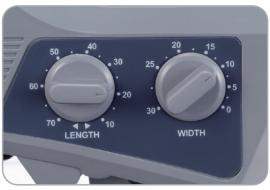

### **Features**

- Movable Sensor can be set at the place where Turntable stops
- Possible to set the number of Tape-cutting
- Simple and Easy Tape-setting
- Compact body is suitable for Cell Production System
- Bobbin-free
- ▶ Blades are fixed and no need for adjustment. Easy to change as well
- Edge of Cut-tape is sharp and neat
- Change the Cut-length and Spacing by knob

## Customized machine for Security Tape is available

Tamper-evident on Turntable

No Tamper-evident

Scale is on the knob as a guide.

### **Specifications**

| Cutting Length   | 15-70mm(Note 1)                                                                                                                                                  |
|------------------|------------------------------------------------------------------------------------------------------------------------------------------------------------------|
| Tape Width       | 3-25mm (Note 2)                                                                                                                                                  |
| Usable Tapes     | Filament, Polyimide, Glass Cloth, Double-sided, Aluminum<br>Foil, Cellophane, Masking, Polyethylene, Copper Foil, Cotton<br>Cloth, Teflon, Paper Tape and Others |
| Max. Outside     | 150mm *Measurement from Tape-end to Paper-tube-inside                                                                                                            |
| Diameter of Roll | must be within 35mm (Note 3)                                                                                                                                     |
| Body Material    | ABS                                                                                                                                                              |
| Rated Voltage    | 100V~240V AC 50/60Hz 25W Fuse2 A                                                                                                                                 |
| Dimensions       | 126mm (W) x 150mm (H) x 258mm (D)                                                                                                                                |
| Weight           | 1.9 KG                                                                                                                                                           |