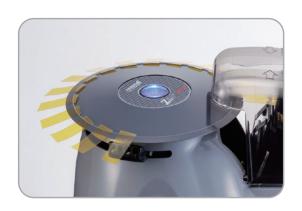

## **Evolutionary Turntable Type of Tape Dispenser**

- ▶ Automatic Tape Cutting Machine reduce waste and good for environment
- ▶ Simple and Easy Tape-setting.
  Upper and Lower Blades are fixed and no need for adjustment
- Movable Sensor can be set at the place where Turntable stops

### **Features**

- Movable Sensor can be set at the place where Turntable stops
- Possible to set the number of Tape-cutting
- Simple and Easy Tape-setting
- Compact body is suitable for Cell Production System
- Bobbin-free
- ▶ Blades are fixed and no need for adjustment. Easy to change as well
- Edge of Cut-tape is sharp and neat
- Change the Cut-length and Spacing by knob