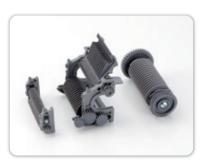

## New Additional Function New Evolutionary Model

- Equipped with Programing Function
  Possible to cut a different length as programmed
- Remove Roller Unit without using any tools and easy to take maintenance

#### Features

- · Six different lengths can be programmed to cut
- Possible to cut two roll tapes at the same time due to Dual Photo Sensor
- · Preset and Loop Counter
- Tape Support to position a cut piece of tape for easy to take
- · Set a tape without using bobbin
- · Possible to cut non-adhesive tapes
- Build-in Separator for cutting two rolls tape, Guide Plate, and Blade Oil