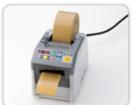

### **AUTO TAPE DISPENSER**

# Zur-9GR

## New Additional Function New Evolutionary Model

- Equipped with Programing Function
  Possible to cut a different length as programmed
- Remove Roller Unit without using any tools and easy to take maintenance





#### **AUTO TAPE DISPENSER**

## 7*cur-9GR*

#### Features

- · Six different lengths can be programmed to cut
- Possible to cut two roll tapes at the same time due to Dual Photo Sensor
- · Preset and Loop Counter
- Tape Support to position a cut piece of tape for easy to take
- · Set a tape without using bobbin
- · Possible to cut non-adhesive tapes
- Build-in Separator for cutting two rolls tape, Guide Plate, and Blade Oil



**Programing Function** 

Six different lengths can be programmed to cut













ZCUT-9GRRP Cut a tape with backing paper while removing it



#### Specifications

| Tape Length               | 5 mm - 999 mm                                                                                                |
|---------------------------|--------------------------------------------------------------------------------------------------------------|
| Tape Width                | 6 mm - 60 mm                                                                                                 |
| Tape Thickness            | 0.05 mm~0.3 mm                                                                                               |
| Usable Tapes              | Craft, PP, Vinyl, Filament, Glass Cloth, Double-Sided, Strapping, Protective Film, Aluminum Foil, and Others |
| Feedin