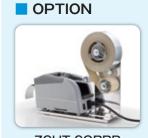

**Programing Function** 

Six different lengths can be programmed to cut

ZCUT-9GRRP Cut a tape with backing paper while removing it