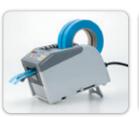

# Zur-9GR

## 7*cur-9GR*

#### Features

- · Six different lengths can be programmed to cut
- Possible to cut two roll tapes at the same time due to Dual Photo Sensor
- · Preset and Loop Counter
- Tape Support to position a cut piece of tape for easy to take
- · Set a tape without using bobbin
- · Possible to cut non-adhesive tapes
- Build-in Separator for cutting two rolls tape, Guide Plate, and Blade Oil

#### Specifications

| Tape Length               | 5 mm - 999 mm                                                                                                |
|---------------------------|--------------------------------------------------------------------------------------------------------------|
| Tape Width                | 6 mm - 60 mm                                                                                                 |
| Tape Thickness            | 0.05 mm~0.3 mm                                                                                               |
| Usable Tapes              | Craft, PP, Vinyl, Filament, Glass Cloth, Double-Sided, Strapping, Protective Film, Aluminum Foil, and Others |
| Feeding Speed             | 220 mm/sec · Approximately 50pcs/min. (in the case of cutting 100mm with craft tape)                         |
| Max. Outside Dia. of Roll | 300 mm                                                                                                       |
| Accessories               | Separator, Blade Oil, Guide Plate, Power Cord                                                                |
| Body Material             | ABS                                                                                                          |
| Rated Voltage             | AC 100 V~240 V 50 / 60 HZ 25 W Fuse 2A(AC Inlet Build-in)                                                    |
| Dimension                 | 116 mm(W) × 140 mm(H) × 213 mm(D)                                                                            |
| Weight                    | 1.6 kg                                                                                                       |