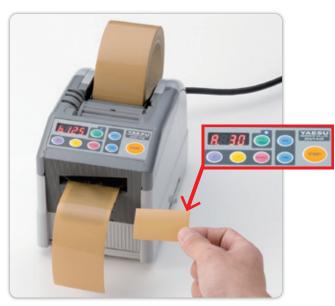

#### Features

- · Six different lengths can be programmed to cut
- Possible to cut two roll tapes at the same time due to Dual Photo Sensor
- · Preset and Loop Counter
- Tape Support to position a cut piece of tape for easy to take
- · Set a tape without using bobbin
- · Possible to cut non-adhesive tapes
- Build-in Separator for cutting two rolls tape, Guide Plate, and Blade Oil

**Programing Function** 

Six different lengths can be programmed to cut

ZCUT-9GRRP Cut a tape with backing paper while removing it