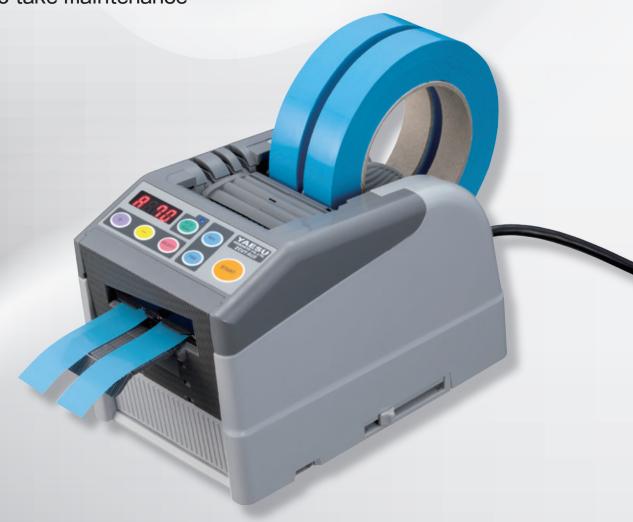

### **AUTO TAPE DISPENSER**

# Zur-9GR

## New Additional Function New Evolutionary Model

- Equipped with Programing Function
  Possible to cut a different length as programmed
- Remove Roller Unit without using any tools and easy to take maintenance

#### Features

- · Six different lengths can be programmed to cut
- Possible to cut two roll tapes at the same time due to Dual Photo Sensor
- · Preset and Loop Counter
- Tape Support to position a cut piece of tape for easy to take
- · Set a tape without using bobbin
- · Possible to cut non-adhesive tapes
- Build-in Separator for cutting two rolls tape, Guide Plate, and Blade Oil