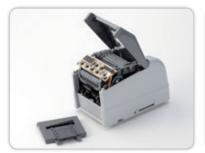

## New Additional Function New Evolutionary Model

- Equipped with Programing Function
  Possible to cut a different length as programmed
- Remove Roller Unit without using any tools and easy to take maintenance